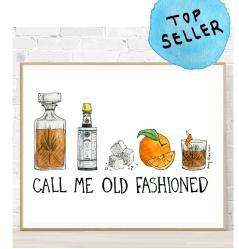

# **ART PRINTS**

Wholesale \$10 (\$20 msrp) 4 minimum per sku

8" x 10" on 110 lb archival-quality matte paper Packaged in cello sleeve with cardboard backer

APEROL TO MY SPRITZ
PAPEROL101

**CALL ME OLD FASHIONED** POLDF137