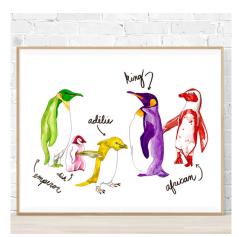

PENGUIN SPECIES
PPENG125

PURPLE PEACOCK PPEAC150

PJOY149

CASCADES PCASC159

BOOK LOVER PBOOKS104

ICE CREAM PAPER DOLL PICE149

**SKIING HAPPY HOLIDAYS** PSKI216