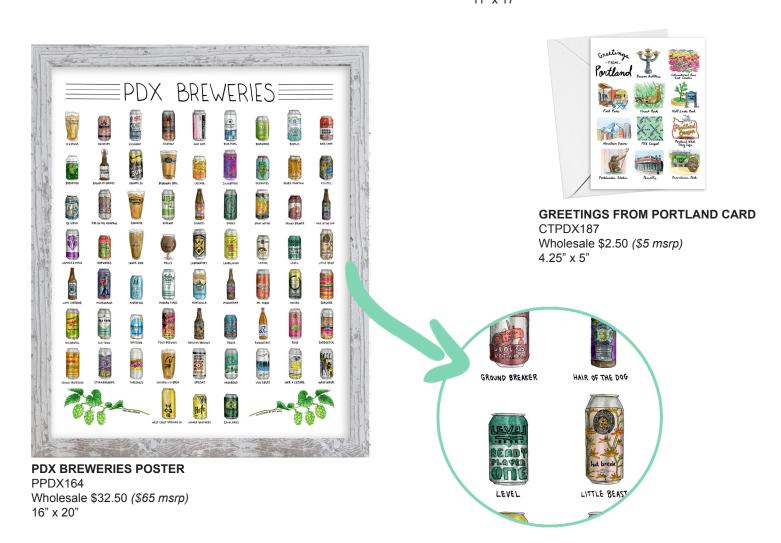

**16x20 Art Posters:** Wholesale \$32.50 (\$65 msrp); 2 minimum per sku. 16" x 20" on 110 lb archival-quality matte paper. Packaged in cello sleeve with cardboard backer.

**Greeting Cards:** Wholesale \$2.50 (\$5 msrp); 6 minimum per sku. 4.25" x 5.5" folded card with white envelope, blank inside. Packaged in cello sleeve.